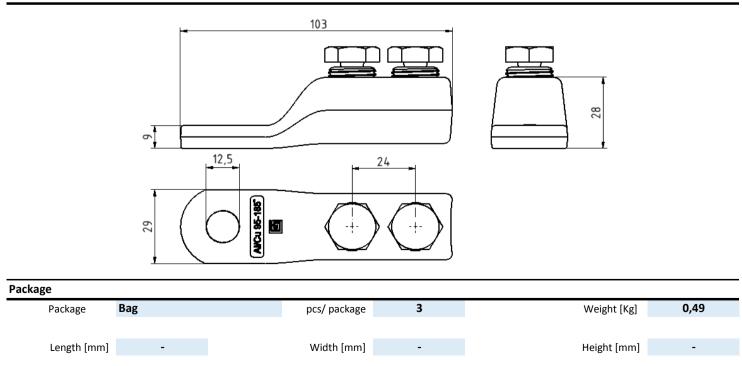

:2003 |          |          |          |                      |
| Color/ Coating             |                                  | Sn                                |       |          |          |          |                      |
| Mounting/ Connection       |                                  | Shear head screws M18x1,5 (2 pcs) |       |          |          |          |                      |
| Description                |                                  |                                   |       |          |          |          |                      |

ROLA, Shear bolt cable lug are suitable for aluminium and copper conductors. Solid, stranded, sector shaped and circular conductors are allowed. The installation is made by shear head screws and torque tools are not needed.

## Drawing